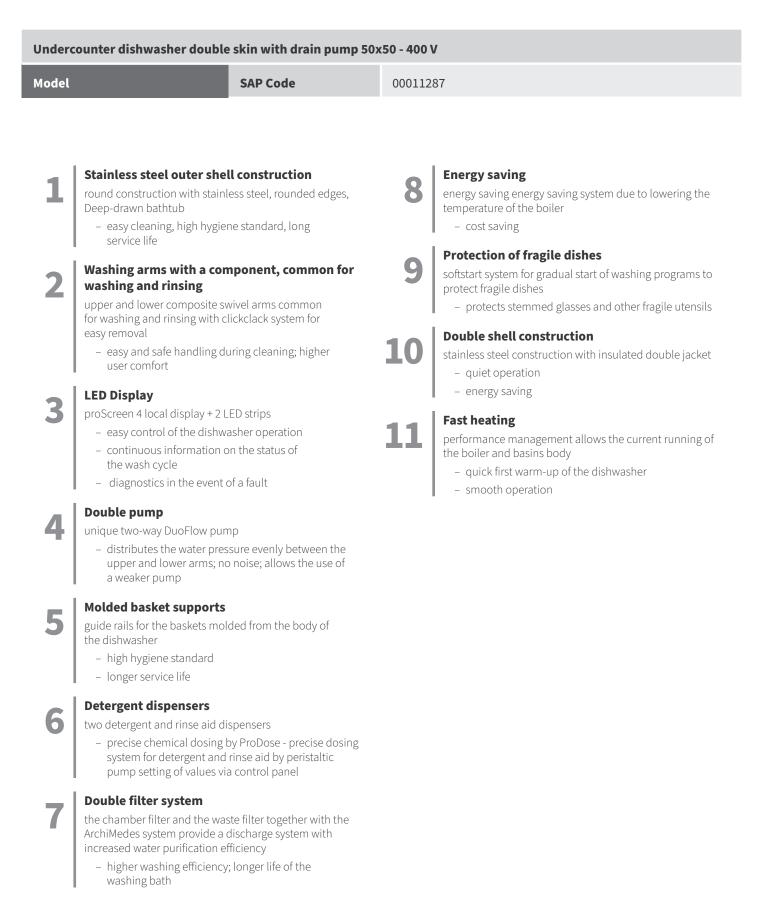

| Undercounter dishwasher double skin with drain pump 50x50 - 400 V |                    |                                                                                                                                                                                                                                                                                                                                                                                                                                                                                                                                                                                             |                                                                                            |
|-------------------------------------------------------------------|--------------------|---------------------------------------------------------------------------------------------------------------------------------------------------------------------------------------------------------------------------------------------------------------------------------------------------------------------------------------------------------------------------------------------------------------------------------------------------------------------------------------------------------------------------------------------------------------------------------------------|--------------------------------------------------------------------------------------------|
| Model SAP Code 00011287                                           |                    | 00011287                                                                                                                                                                                                                                                                                                                                                                                                                                                                                                                                                                                    |                                                                                            |
|                                                                   |                    | <ul> <li>To the product for free: 1x RM Cleat 1x RM Rinse+ 10 kg (00012273)</li> <li>Display type: ProScreen - 4 digit d</li> <li>Number of programs: 8</li> <li>Number of skin: 2</li> <li>Door clear height [mm]: 465</li> <li>Rack size [mm]: 500 x 500</li> <li>Water consumption of the washin</li> <li>Washing cycle time [s/basket]: 60</li> <li>Detergent and rinse pump system dosing with a peristaltic pump</li> <li>Wash pump type: two-way - DuoF</li> <li>Self-cleaning cycle: Yes</li> <li>Drain filter: ArchiMedes - double f discharge ensures only 18% loss of</li> </ul> | isplay + 2 LED bars<br>g cycle [l/basket]: 1,8<br>-90-180<br>h: ProDose - accurate<br>flow |
| SAP Code                                                          | 00011287           | Boiler power [kW]                                                                                                                                                                                                                                                                                                                                                                                                                                                                                                                                                                           | 6.000                                                                                      |
| Net Width [mm]                                                    | 600                | Basin volume [l]                                                                                                                                                                                                                                                                                                                                                                                                                                                                                                                                                                            | 15                                                                                         |
| Net Depth [mm]                                                    | 600                | Tank power [kW]                                                                                                                                                                                                                                                                                                                                                                                                                                                                                                                                                                             | 1.400                                                                                      |
| Net Height [mm]                                                   | 820                | Water consumption of the wash-<br>ing cycle [l/basket]                                                                                                                                                                                                                                                                                                                                                                                                                                                                                                                                      | 1,8                                                                                        |
| Net Weight [kg]                                                   | 55.00              | Washing cycle time [s/basket]                                                                                                                                                                                                                                                                                                                                                                                                                                                                                                                                                               | 60-90-180                                                                                  |
| Power electric [kW]                                               | 7.900              | Door clear height [mm]                                                                                                                                                                                                                                                                                                                                                                                                                                                                                                                                                                      | 465                                                                                        |
| Loading                                                           | 400 V / 3N - 50 Hz | Rack size [mm]                                                                                                                                                                                                                                                                                                                                                                                                                                                                                                                                                                              | 500 x 500                                                                                  |
| Boiler capacity [ l ]                                             | 6.00               | Noise of device                                                                                                                                                                                                                                                                                                                                                                                                                                                                                                                                                                             | 59,3                                                                                       |

**Product benefits** 

Technical parameters

| Undercounter dishwasher dou               | ble skin with drain pu | ımp 50x50 - 400 V                                                      |
|-------------------------------------------|------------------------|------------------------------------------------------------------------|
| Model                                     | SAP Code               | 00011287                                                               |
| 1. SAP Code:                              |                        | 15. Number of programs:                                                |
| 00011287                                  |                        | 8                                                                      |
| <b>2. Net Width [mm]:</b><br>600          |                        | <b>16. Opening of device:</b><br>Tilting down                          |
| <b>3. Net Depth [mm]:</b><br>600          |                        | <b>17. Door clear height [mm]:</b><br>465                              |
| <b>4. Net Height [mm]:</b><br>820         |                        | <b>18. Inlet pressure [bar]:</b><br>2-4                                |
| <b>5. Net Weight [kg]:</b> 55.00          |                        | <b>19. Adjustable feet:</b><br>Yes                                     |
| <b>6. Gross Width [mm]:</b><br>650        |                        | <b>20. Number of skin:</b>                                             |
| <b>7. Gross depth [mm]:</b><br>650        |                        | <b>21. Self-cleaning cycle:</b><br>Yes                                 |
| <b>8. Gross Height [mm]:</b><br>870       |                        | <b>22. Boiler capacity [ l ]:</b><br>6.00                              |
| <b>9. Gross Weight [kg]:</b><br>63.00     |                        | <b>23. Boiler power [kW]:</b><br>6.000                                 |
| <b>10. Device type:</b><br>Electric unit  |                        | <b>24. Basin volume [l]:</b><br>15                                     |
| <b>11. Control type:</b><br>Digital       |                        | <b>25. Tank power [kW]:</b><br>1.400                                   |
| <b>12. Material:</b><br>Stainless steel   |                        | <b>26. Number of arms for both rinsing and washing:</b>                |
| <b>L3. Power electric [kW]:</b><br>7.900  |                        | <b>27. Arm connection:</b><br>Click-clack - easy removal with one hand |
| <b>14. Loading:</b><br>400 V / 3N - 50 Hz |                        | <b>28. Washing arm type:</b><br>Rotatable two-pronged                  |

4

Technical parameters

| Undercounter dishwasher double skin with drain pump                                                                                 | 50x50 - 400 V                                                                                                                                                                   |
|-------------------------------------------------------------------------------------------------------------------------------------|---------------------------------------------------------------------------------------------------------------------------------------------------------------------------------|
| Model SAP Code                                                                                                                      | 00011287                                                                                                                                                                        |
| <b>29. Washing arm material:</b><br>Composite                                                                                       | <b>41. Heating system:</b><br>HotWash - System of simultaneous operation of the heating<br>element of the bath and the boiler, reducing the time for<br>starting the next cycle |
| 80. Rinsing arm type:                                                                                                               | <b>42. Hot water electric valve:</b>                                                                                                                                            |
| Rotating two-pronged                                                                                                                | Yes                                                                                                                                                                             |
| <b>31. Rinsing arm material:</b><br>Composite                                                                                       | <b>43. Closing door system:</b><br>ProSoft - Reduces noise, dampens the door stop, which<br>could cause damage to dishes                                                        |
| <b>32. Deep drawn tank:</b><br>Yes                                                                                                  | <b>44. Rack size [mm]:</b> 500 × 500                                                                                                                                            |
| <b>33. Rack support:</b>                                                                                                            | <b>45. Display type:</b>                                                                                                                                                        |
| Pressed                                                                                                                             | ProScreen - 4 digit display + 2 LED bars                                                                                                                                        |
| <b>34. Tank surface strainers:</b>                                                                                                  | <b>46. USB port:</b>                                                                                                                                                            |
| composite                                                                                                                           | Yes, for Firmware actualisation                                                                                                                                                 |
| <b>35. Drain filter:</b><br>ArchiMedes - double filtration with overflow discharge<br>ensures only 18% loss of clean water to waste | <b>47. Drain pump:</b><br>Yes                                                                                                                                                   |
| <b>36. Thermostop:</b>                                                                                                              | <b>48. Self-diagnostics:</b>                                                                                                                                                    |
| Yes                                                                                                                                 | Yes                                                                                                                                                                             |
| <b>37. Boiler thermostat adjust:</b>                                                                                                | <b>49. Wash pump type:</b>                                                                                                                                                      |
| Yes                                                                                                                                 | two-way - DuoFlow                                                                                                                                                               |
| <b>38. Rack feed capacity:</b>                                                                                                      | <b>50. Detergent dispenser:</b>                                                                                                                                                 |
| 60-40-20                                                                                                                            | Yes                                                                                                                                                                             |
| <b>39. Detergent and rinse pump system:</b>                                                                                         | <b>51. Rinse aid dispenser:</b>                                                                                                                                                 |
| ProDose - accurate dosing with a peristaltic pump                                                                                   | Yes                                                                                                                                                                             |
| <b>40. Energy Saving system:</b><br>EnergySaving - Energy saving system due to lowering the<br>boiler temperature                   | <b>52. Water consumption of the washing cycle [l/basket]:</b> 1,8                                                                                                               |

Technical parameters

| Undercounter dishwasher double skin with drain pump 50x50 - 400 V |          |                                                        |  |
|-------------------------------------------------------------------|----------|--------------------------------------------------------|--|
| Model                                                             | SAP Code | 00011287                                               |  |
|                                                                   |          |                                                        |  |
|                                                                   |          |                                                        |  |
| 53. Washing cycle time [s/basket]:                                |          | 61. Program ProEco:                                    |  |
| 60-90-180                                                         |          | Yes                                                    |  |
| 54. Rinse water temperature [°C]:                                 |          | 62. Program ProLong:                                   |  |
| 80                                                                |          | Yes                                                    |  |
| 55. Standard equipment for device:                                |          | 63. Program ProGlass:                                  |  |
| 1x glass basket, 1x plate basket, 1x cutlery basket               |          | Yes                                                    |  |
| 56. Program ProSpeed:                                             |          | 64. Noise of device:                                   |  |
| Yes                                                               |          | 59,3                                                   |  |
| 57. Program ProFessional:                                         |          | 65. Cross-section of conductors CU [mm <sup>2</sup> ]: |  |
| Yes                                                               |          | 1,5                                                    |  |
| 58. Program ProTemp:                                              |          | 66. Water supply connection:                           |  |
| Yes                                                               |          | 3/4"                                                   |  |
| 59. Program ProClean:                                             |          | 67. Diameter nominal:                                  |  |
| Yes                                                               |          | DN 50                                                  |  |
| 60. Program ProDrain:                                             |          | —                                                      |  |
| Voc                                                               |          |                                                        |  |