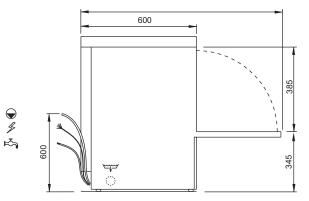

**Product benefits** 

Technical parameters

| Undercounter dishwasher dou               | ble skin with drain pu | ımp 50x50 - 400 V                                                      |
|-------------------------------------------|------------------------|------------------------------------------------------------------------|
| Model                                     | SAP Code               | 00011287                                                               |
| 1. SAP Code:                              |                        | 15. Number of programs:                                                |
| 00011287                                  |                        | 8                                                                      |
| <b>2. Net Width [mm]:</b><br>600          |                        | <b>16. Opening of device:</b><br>Tilting down                          |
| <b>3. Net Depth [mm]:</b><br>600          |                        | <b>17. Door clear height [mm]:</b><br>465                              |
| <b>4. Net Height [mm]:</b><br>820         |                        | <b>18. Inlet pressure [bar]:</b><br>2-4                                |
| <b>5. Net Weight [kg]:</b> 55.00          |                        | <b>19. Adjustable feet:</b><br>Yes                                     |
| <b>6. Gross Width [mm]:</b><br>650        |                        | <b>20. Number of skin:</b>                                             |
| <b>7. Gross depth [mm]:</b><br>650        |                        | <b>21. Self-cleaning cycle:</b><br>Yes                                 |
| <b>8. Gross Height [mm]:</b><br>870       |                        | <b>22. Boiler capacity [ l ]:</b><br>6.00                              |
| <b>9. Gross Weight [kg]:</b><br>63.00     |                        | <b>23. Boiler power [kW]:</b><br>6.000                                 |
| <b>10. Device type:</b><br>Electric unit  |                        | <b>24. Basin volume [l]:</b><br>15                                     |
| <b>11. Control type:</b><br>Digital       |                        | <b>25. Tank power [kW]:</b><br>1.400                                   |
| <b>12. Material:</b><br>Stainless steel   |                        | <b>26. Number of arms for both rinsing and washing:</b>                |
| <b>L3. Power electric [kW]:</b><br>7.900  |                        | <b>27. Arm connection:</b><br>Click-clack - easy removal with one hand |
| <b>14. Loading:</b><br>400 V / 3N - 50 Hz |                        | <b>28. Washing arm type:</b><br>Rotatable two-pronged                  |