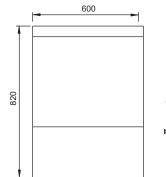

**Product benefits** 

Technical parameters

| Undercounter dishwasher dou               | ble skin with drain pu | ımp 50x50 - 400 V                                                      |
|-------------------------------------------|------------------------|------------------------------------------------------------------------|
| Model                                     | SAP Code               | 00011287                                                               |
| 1. SAP Code:                              |                        | 15. Number of programs:                                                |
| 00011287                                  |                        | 8                                                                      |
| <b>2. Net Width [mm]:</b><br>600          |                        | <b>16. Opening of device:</b><br>Tilting down                          |
| <b>3. Net Depth [mm]:</b><br>600          |                        | <b>17. Door clear height [mm]:</b><br>465                              |
| <b>4. Net Height [mm]:</b><br>820         |                        | <b>18. Inlet pressure [bar]:</b><br>2-4                                |
| <b>5. Net Weight [kg]:</b> 55.00          |                        | <b>19. Adjustable feet:</b><br>Yes                                     |
| <b>6. Gross Width [mm]:</b><br>650        |                        | <b>20. Number of skin:</b>                                             |
| <b>7. Gross depth [mm]:</b><br>650        |                        | <b>21. Self-cleaning cycle:</b><br>Yes                                 |
| <b>8. Gross Height [mm]:</b><br>870       |                        | <b>22. Boiler capacity [ l ]:</b><br>6.00                              |
| <b>9. Gross Weight [kg]:</b><br>63.00     |                        | <b>23. Boiler power [kW]:</b><br>6.000                                 |
| <b>10. Device type:</b><br>Electric unit  |                        | <b>24. Basin volume [l]:</b><br>15                                     |
| <b>11. Control type:</b><br>Digital       |                        | <b>25. Tank power [kW]:</b><br>1.400                                   |
| <b>12. Material:</b><br>Stainless steel   |                        | <b>26. Number of arms for both rinsing and washing:</b>                |
| <b>L3. Power electric [kW]:</b><br>7.900  |                        | <b>27. Arm connection:</b><br>Click-clack - easy removal with one hand |
| <b>14. Loading:</b><br>400 V / 3N - 50 Hz |                        | <b>28. Washing arm type:</b><br>Rotatable two-pronged                  |